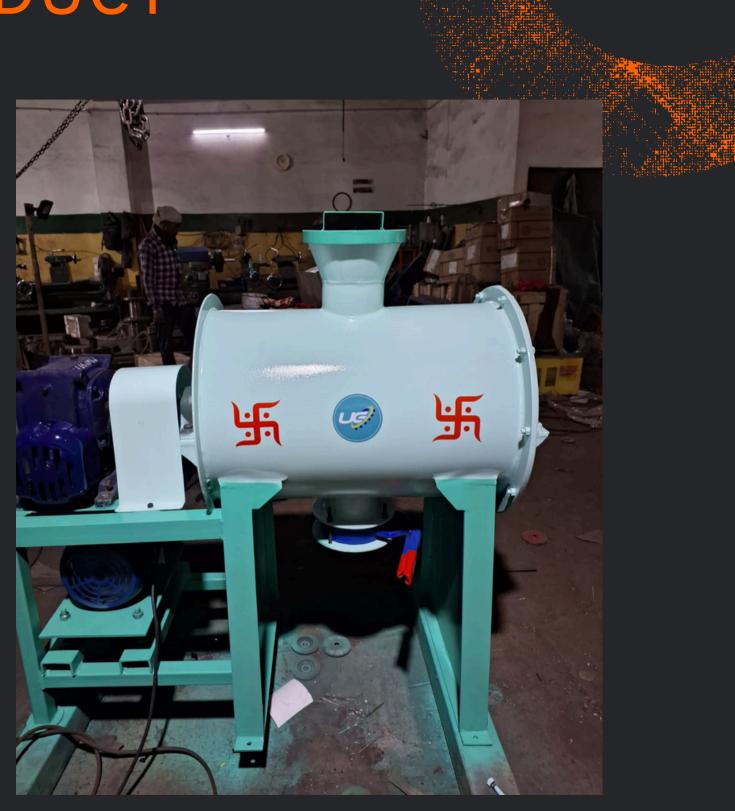

# PLOUGH SHEAR MIXFR

Curated by PROFFESIONALS -

PLOUGH SHEAR MIXER IS A HIGH-SPEED INDUSTRIAL MIXER DESIGNED FOR EFFICIENT BLENDING OF POWDERS, GRANULES, PASTES, AND LIQUIDS. IT FEATURES A HORIZONTAL DRUM WITH PLOUGH-SHAPED BLADES THAT CREATE INTENSE TURBULENCE FOR FAST AND UNIFORM MIXING. OPTIONAL CHOPPERS BREAK AGGLOMERATES, WHILE LIQUID SPRAY SYSTEMS ENABLE COATING





**ULTRAMIX GERMAN TECH** 

## PLOUGH SHEAR MIXER- OUR TOP SELLING PRODUCT

Our flagship product, consistently ranked as a **best seller, d**ominating the market with its unique features and outstanding performance and reliablity



### A GLANCE AT THE PRODUCT



#### ULTRAMIX GERMAN TECH- PLOUGH SHEAR SERIES





#### \*SMALLER VARIANT

### WHY TO CHOOSE-ULTRAMIX GERMAN TECH?

EN
EN
3.
4.
5.
6.

ENHANCED DURABILITY DUE TO ADDITION OF WEAR RESISTANCE COMPONENTS CORROSION-RESISTANCE COATING HIGH SPEED MIXING PROCESS MOC:- STAINLESS STEEL 304,316 ADVANCED PERFORMANCE FEATURES EXCLUSIVE WARRANTY WITH LIFE-TIME SUPPORT

ULTRAMIX GERMAN TECH- PLOUGH SHEAR SERIES



### PROMINENT IN THESE SECTORS





#### PHARMACEUTICAL INDUSTRIES

MIXING OF POWDERS FOR TABLETS AND CAPSULES. BLENDING EXCIPIENTS, ACTIVE INGREDIENTS, AND LUBRICANTS. PREPARATION OF WET **GRANULATIONS BEFORE DRYING.** 

### CONSTRUCTION INDUSTRY

BLENDING CEMENT, MORTAR, AND GYPSUM POWDERS. PREPARATION OF DRYWALL COMPOUNDS AND ADHESIVES. MIXING OF CERAMIC POWDERS AND REFRACTORY MATERIALS.

### AND MANY MORE INDUSTRIES.....



### CHEMICA